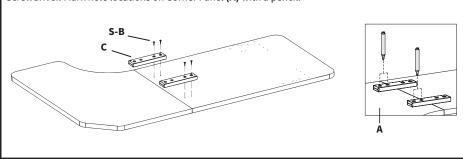

### STEP 2

Attach Support Bars (C) to Straight Panel (B) using ST4.2x20mm Screws (S-B) and a Phillips Screwdriver. Mark hole locations on Corner Panel (A) with a pencil.

#### STEP 3

Slide Corner Panel **(A)** out from desktop assembly. Create pilot holes on marked locations with Pilot Hole Tool **(T-A)** or drill 1/2" (13mm) deep holes using a 7/64" (2.8mm) bit.

**Pilot Hole Tool Instructions:** Insert Nail (**T-B**) through the top of Pilot Hole Tool (**T-A**). Align the tip of the nail on marked holes and hammer the nail until the head reaches the top of the pilot hole tool. Pull the tool out and repeat with remaining hole locations.

#### STEP 4

Reattach Corner Panel (A) to desktop assembly and secure Support Bars (C) using ST4.2x20mm Screws (S-B) and a Phillips Screwdriver.