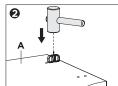

### STEP 2

Attach Support Bars (C) to Straight Panel (B) using ST4.2x20mm Screws (S-B) and a Phillips Screwdriver. Mark hole locations on Corner Panel (A) with a pencil.