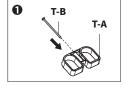

#### STEP 3

Slide Corner Panel **(A)** out from desktop assembly. Create pilot holes on marked locations with Pilot Hole Tool **(T-A)** or drill 1/2" (13mm) deep holes using a 7/64" (2.8mm) bit.

**Pilot Hole Tool Instructions:** Insert Nail (**T-B**) through the top of Pilot Hole Tool (**T-A**). Align the tip of the nail on marked holes and hammer the nail until the head reaches the top of the pilot hole tool. Pull the tool out and repeat with remaining hole locations.