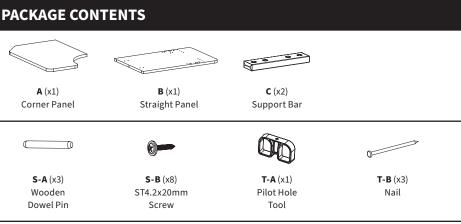

-us.com/products/desk-top60r-b

GET IN TOUCH | Monday-Friday from 7:00am-7:00pm CST







www.vivo-us.com Chat live with an agent!



309-278-5303

# **<u>∱</u>** WARNING!

If you do not understand these directions, or if you have any doubts about the safety of the installation, please call a qualified technician. Check carefully to make sure there are no missing or defective parts. Improper installation may cause damage or serious injury. Do not use this product for any purpose that is not explicitly specified in this manual and do not exceed weight capacity. We cannot be liable for damage or injury caused by improper mounting, incorrect assembly, or inappropriate use.

/i\

### **WARNING: CHOKING HAZARD**

SMALL PARTS - NOT FOR CHILDREN UNDER 3 YEARS.

ADULT SUPERVISION IS REQUIRED.





## **ASSEMBLY STEPS**

#### STEP 1



### STEP 2

Attach Support Bars (C) to Straight Panel (B) using ST4.2x20mm Screws (S-B) and a Phillips Screwdriver. Mark hole locations on Corner Panel (A) with a pencil.



#### STEP 3

Slide Corner Panel **(A)** out from desktop assembly. Create pilot holes on marked locations with Pilot Hole Tool **(T-A)** or drill 1/2" (13mm) deep holes using a 7/64" (2.8mm) bit.



**Pilot Hole Tool Instructions:** Insert Nail (**T-B**) through the top of Pilot Hole Tool (**T-A**). Align the tip of the nail on marked holes and hammer the nail until the head reaches the top of the pilot hole tool. Pull the tool out and repeat with remaining hole locations.







#### STEP 4

Reattach Corner Panel (A) to desktop assembly and secure Support Bars (C) using ST4.2x20