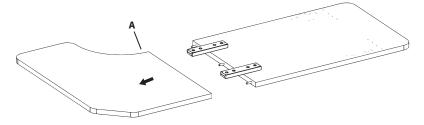

#### STEP 3

Slide Corner Panel **(A)** out from desktop assembly. Create pilot holes on marked locations with Pilot Hole Tool **(T-A)** or drill 1/2" (13mm) deep holes using a 7/64" (2.8mm) bit.

**Pilot Hole Tool Instructions:** Insert Nail (**T-B**) through the top of Pilot Hole Tool (**T-A**). Align the tip of the nail on marked holes and hammer the nail until the head reaches the top of the pilot hole tool. Pull the tool out and repeat with remaining hole locations.

#### STEP 4

Reattach Corner Panel (A) to desktop assembly and secure Support Bars (C) using ST4.2x20mm Screws (S-B) and a Phillips Screwdriver.