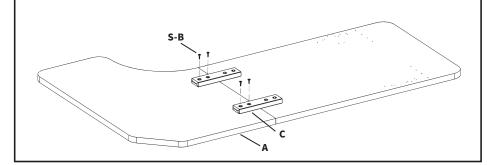

### STEP 2

Attach Support Bars (C) to Straight Panel (B) using ST4.2x20mm Screws (S-B) and a Phillips Screwdriver. Mark hole locations on Corner Panel (A) with a pencil.

#### STEP 4

Reattach Corner Panel (A) to desktop assembly and secure Support Bars (C) using ST4.2x20mm Screws (S-B) and a Phillips Screwdriver.