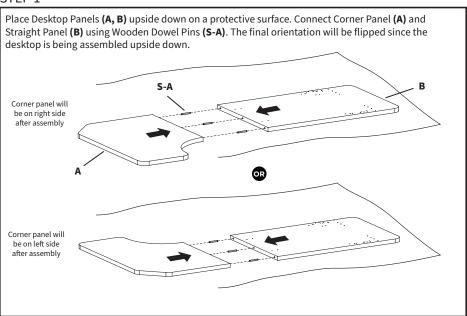

TOUCH | Monday-Friday from 7:00am-7:00pm CST







www.vivo-us.com Chat live with an agent!



309-278-5303

# **<u>∱</u>** WARNING!

If you do not understand these directions, or if you have any doubts about the safety of the installation, please call a qualified technician. Check carefully to make sure there are no missing or defective parts. Improper installation may cause damage or serious injury. Do not use this product for any purpose that is not explicitly specified in this manual and do not exceed weight capacity. We cannot be liable for damage or injury caused by improper mounting, incorrect assembly, or inappropriate use.

/i\

### **WARNING: CHOKING HAZARD**

SMALL PARTS - NOT FOR CHILDREN UNDER 3 YEARS.

ADULT SUPERVISION IS REQUIRED.





## **ASSEMBLY STEPS**

#### STEP 1



### STEP 2

Attach Support Bars (C) to Straight Panel (B) using ST4.2x20mm Screws (S-B) and a Phillips Screwdriver. Mark hole locations on Corner Panel (A) with a pencil.



#### STEP 3

Slide Corner Panel **(A)** out from desktop assembly. Create pilot holes on marked locations with Pilot Hole Tool **(T-A)** or drill 1/2" (13mm) deep holes using a 7/64" (2.8mm) bit.



**Pilot Hole Tool Instructions:** Insert Nail (**T-B**) through the top of Pilot Hole Tool (**T-A**). Align the tip of the nail on marked holes and hammer the nail until the head reaches the top of the pilot hole tool. Pull the tool out and repeat with remaining hole locations.







#### STEP 4

Reattach Corner Panel (A) to desktop assembly and secure Support Bars (C) using ST4.2x20mm Screws (S-B) and a Phillips Screwdr